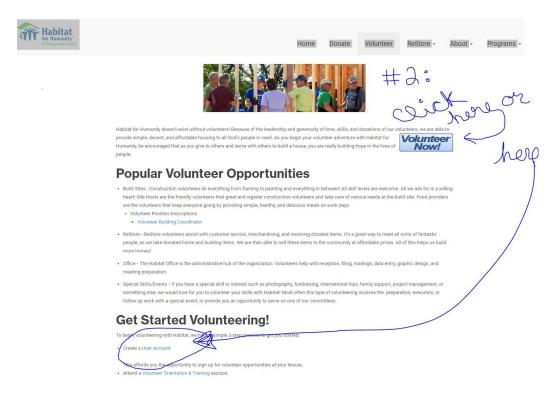

1. To get started, head to <a href="www.habitatsangamon.com/volunteer.">www.habitatsangamon.com/volunteer.</a>

Mr Habitat for Humanity

- 2. Follow the arrows and click the "Volunteer Now" button or "Volunteer Account" located toward the middle of the page.
- **3.** This screen (below) right) should come up. Fill in your information. Please keep a copy of your password. You will use it to sign in. Click "next."

## Join Code—106

This allows 1000 WS-HS members to see schedules and special events that are not seen by everyone.

Already have an account? Sign in

Continue filling in each section, including the volunteer waiver form. Also, be sure to scroll down in the "Affiliates" section to include your interests.